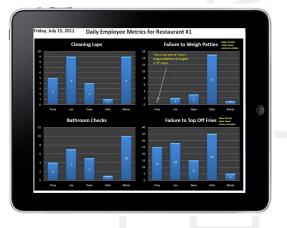

#### Performance Reports Emailed to Management – Every Day

The metrics created by the SiteAudit service are emailed daily to management in the form of charts and graphs. The layout is designed to paint a clear picture so that management can spot problem areas and take immediate corrective action. Fully customizable, clients choose what they want to see and how they want to see it. Daily tracking reveals positive and negative trends for a particular location or across all locations. For an even closer look, all supporting data is also available in spreadsheet format for further analysis.

Remote Eyes<sub>®</sub>

Performance monitoring reports are easily viewed on a tablet, smartphone or PC and quickly reveal each day's results and trend.