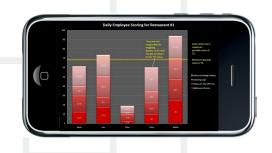

#### Performance Reports Emailed to Management – Every Day

The metrics created by the SiteAudit service are emailed daily to management in the form of charts and graphs. The layout is designed to paint a clear picture so that management can spot problem areas and take immediate corrective action. Fully customizable, clients choose what they want to see and how they want to see it. Daily tracking reveals positive and negative trends for a particular location or across all locations. For an even closer look, all supporting data is also available in spreadsheet format for further analysis.

Remote Eyes<sub>®</sub>

Performance monitoring reports are easily viewed on a tablet, smartphone or PC and quickly reveal each day's results and trend.